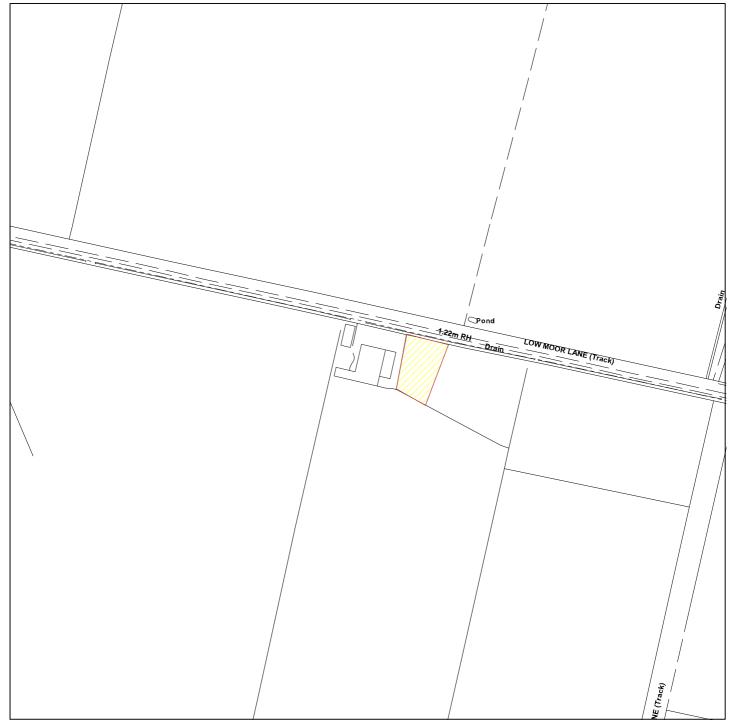

## Oakview Farm, Low Moor Lane, Hessay

09/00069/FUL

**Scale:** 1:2500

Reproduced from the Ordnance Survey map with the permission of the Controller of Her Majesty's Stationery Office © Crown Copyright 2000.